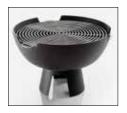

## **PRODUCTS**

- Morsø Outdoor Firepit ø 450 x h 320 mm.
- Morsø Grill grate ø 410 mm.

• BEL - Bioethanol lamp ø 150 x h 220 mm.

by

www.castworks.com.au