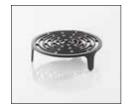

A coal insert and a grill grate both made from cast iron come with the Grill Forno. The special surface of the grill grate has innumerable small pores that absorb the fat and flavourings from the meat. A unique feature which ensures that the meat is grilled in its own juices – unlike stainless steel grates where the meat is NOT grilled but roasted.

## **PRODUCTS**

- Morsø Outdoor Firepit ø 450 x h 320 mm.
- Morsø Grill grate ø 410 mm.

• BEL - Bioethanol lamp ø 150 x h 220 mm.

by

www.castworks.com.au