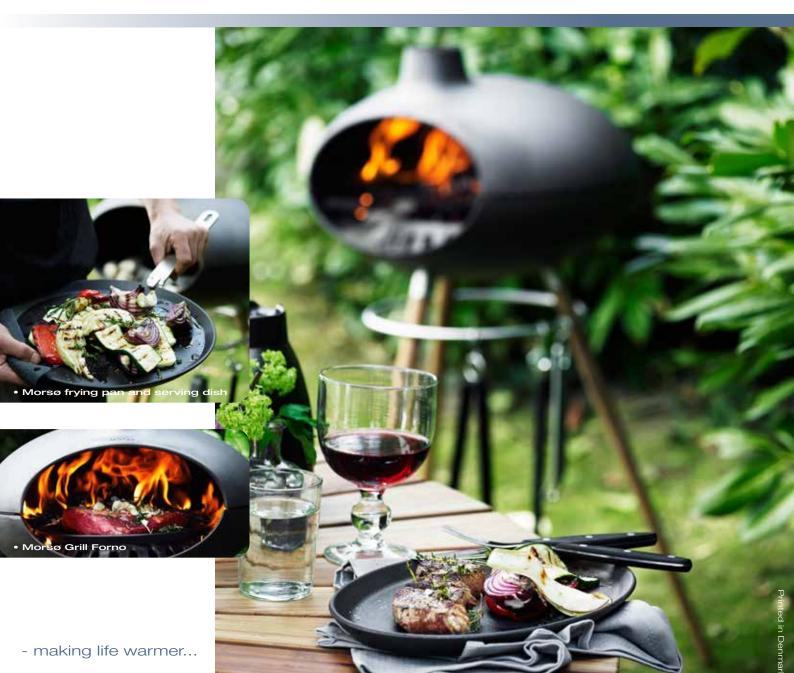

## **NEW PRODUCTS 2013**

www.morsoliving.co.dl

 Morsø Grill Forno ø 550 x h 1100 mm.

The Morsø Grill Forno is made from a solid enamelled cast iron that gives unsurpassed advantages in connection with grilling.

The cast iron grill is fitted on a base with 3 legs made from teak that are held together with a stainless steel ring. 3 hangers are fitted on the ring where grill tools and the door for the Grill Forno can be hung.

A coal insert and a grill grate both made from cast iron come with the Grill Forno. The special surface of the grill grate has innumerable small pores that absorb the fat and flavourings from the meat. A unique feature which ensures that the meat is grilled in its own juices – unlike stainless steel grates where the meat is NOT grilled but roasted.