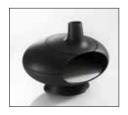

MORSØ FORNO is the outdoor oven that creates a cozy atmosphere on your terrace and it lets you create crisp pizzas and perfect bread in just a few minutes.

Using the Morsø Tuscan Grill as a coal insert, delicious steaks and vegetables can be prepared with well-defined Grill marks.

And the latest addition for the Forno, a separate stainless steel door is now available, that, when fitted on the Morsø Forno, makes both slow cooking, baking, and smoking possible.