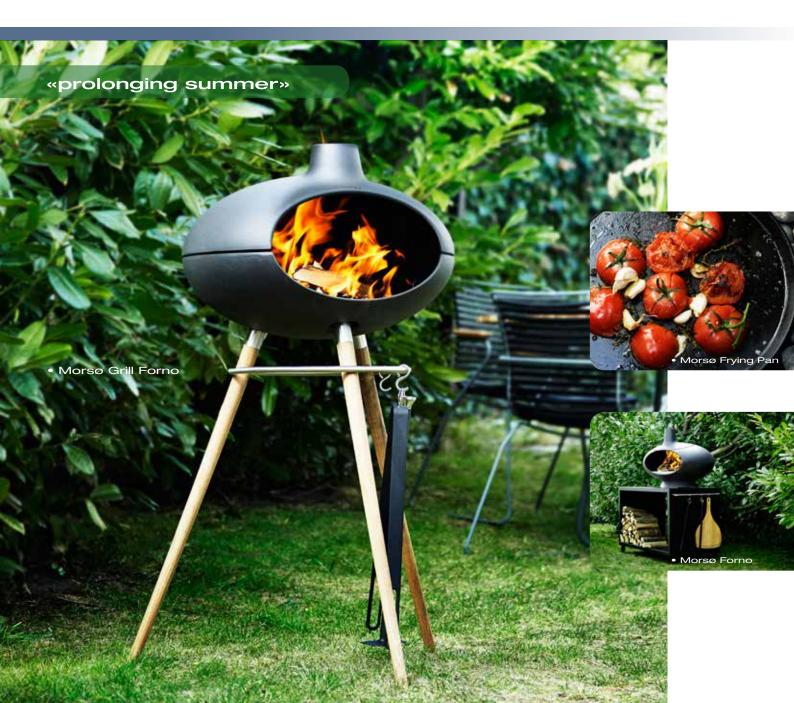

MORSØ FORNO is the outdoor oven that creates a cozy atmosphere on your terrace and it lets you create crisp pizzas and perfect bread in just a few minutes.

Using the Morsø Tuscan Grill as a coal insert, delicious steaks and vegetables can be prepared with well-defined Grill marks.

And the latest addition for the Forno, a separate stainless steel door is now available, that, when fitted on the Morsø Forno, makes both slow cooking, baking, and smoking possible.

## **NEW PRODUCTS 2013**

www.morsoliving.co.dl

 Morsø Grill Forno ø 550 x h 1100 mm.

The Morsø Grill Forno is made from a solid enamelled cast iron that gives unsurpassed advantages in connection with grilling.

The cast iron grill is fitted on a base with 3 legs made from teak that are held together with a stainless steel ring. 3 hangers are fitted on the ring where grill tools and the door for the Grill Forno can be hung.

A coal insert and a grill grate both made from cast iron come with the Grill Forno. The special surface of the grill grate has innumerable small pores that absorb the fat and flavourings from the meat. A unique feature which ensures that the meat is grilled in its own juices – unlike stainless steel grates where the meat is NOT grilled but roasted.