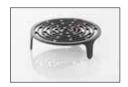

## **NEW PRODUCTS 2013**

www.morsoliving.co.dl

 Morsø Grill Forno ø 550 x h 1100 mm.

The Morsø Grill Forno is made from a solid enamelled cast iron that gives unsurpassed advantages in connection with grilling.

The cast iron grill is fitted on a base with 3 legs made from teak that are held together with a stainless steel ring. 3 hangers are fitted on the ring where grill tools and the door for the Grill Forno can be hung.

A coal insert and a grill grate both made from cast iron come with the Grill Forno. The special surface of the grill grate has innumerable small pores that absorb the fat and flavourings from the meat. A unique feature which ensures that the meat is grilled in its own juices – unlike stainless steel grates where the meat is NOT grilled but roasted.