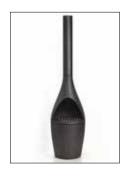

Morsø Kamino can be turned depending on the wind direction.

 Morsø Kamino without base
Ø 500 x h 1360 mm.

• Grill Forno door b 370 x h 230 mm.

 Morsø Tuscan grill ø 340 mm.

 Morsø Leather glove Right & Left