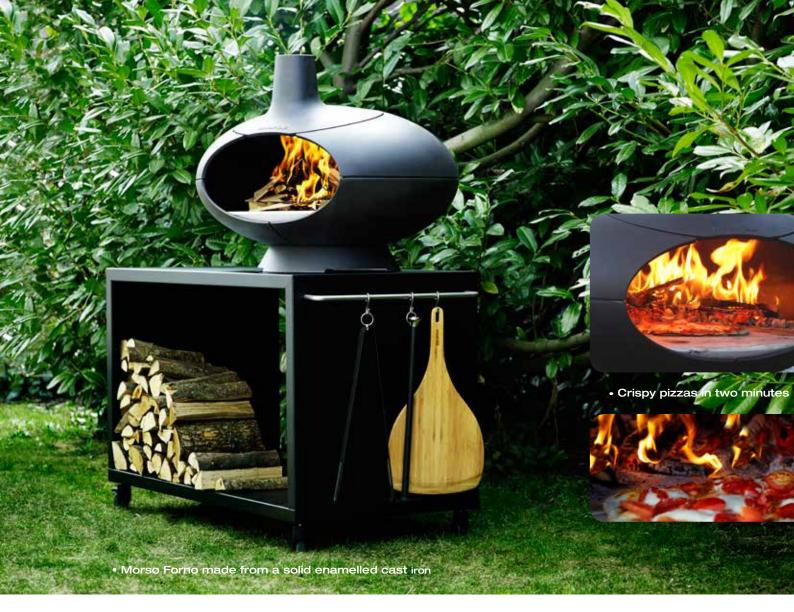

MORSØ FORNO is the outdoor oven that creates a cozy atmosphere on your terrace and it lets you create crisp pizzas and perfect bread in just a few minutes.

Using the Morsø Tuscan Grill as a coal insert, delicious steaks and vegetables can be prepared with well-defined Grill marks.

And the latest addition for the Forno, a separate stainless steel door is now available, that, when fitted on the Morsø Forno, makes both slow cooking, baking, and smoking possible.

PRODUCTS www.morsoliving.co.u

 Morsø Forno ø 700 x h 600 mm.

 Morsø Forno door w 455 x h 210 mm.

 Morsø Tuscan grill ø 340 mm.

 Morsø Forno cover Polyester

• Morsø Outdoor Table I 120 x h 70 x w 60 mm.

• Ash scraper • Pizza peel • Fire tongs