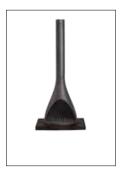

Morsø Kamino can be turned depending on the wind direction.

 Morsø Kamino without base
Ø 500 x h 1360 mm.

• Grill Forno door b 370 x h 230 mm.

 Morsø Tuscan grill ø 340 mm.

 Morsø Leather glove Right & Left