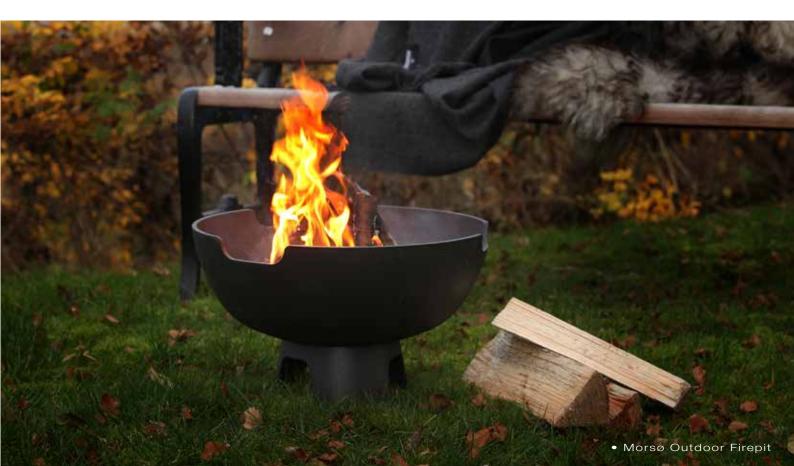

## **PRODUCTS**

- Morsø Outdoor Firepit ø 450 x h 320 mm.
- Morsø Grill grate ø 410 mm.

• BEL - Bioethanol lamp ø 150 x h 220 mm.

by

www.castworks.com.au