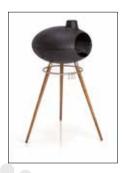

## **NEW PRODUCTS 2013**

www.morsoliving.co.dl

 Morsø Grill Forno ø 550 x h 1100 mm.

The Morsø Grill Forno is made from a solid enamelled cast iron that gives unsurpassed advantages in connection with grilling.

The cast iron grill is fitted on a base with 3 legs made from teak that are held together with a stainless steel ring. 3 hangers are fitted on the ring where grill tools and the door for the Grill Forno can be hung.

A coal insert and a grill grate both made from cast iron come with the Grill Forno. The special surface of the grill grate has innumerable small pores that absorb the fat and flavourings from the meat. A unique feature which ensures that the meat is grilled in its own juices – unlike stainless steel grates where the meat is NOT grilled but roasted.