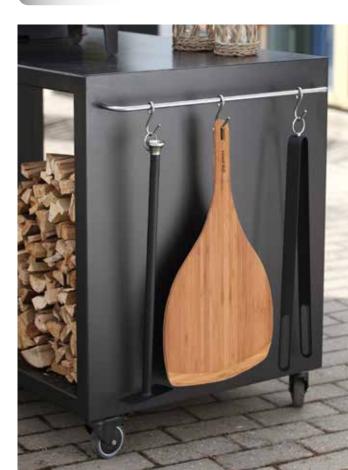

PRODUCTS www.morsoliving.co.u

 Morsø Forno ø 700 x h 600 mm.

 Morsø Forno door w 455 x h 210 mm.

 Morsø Tuscan grill ø 340 mm.

 Morsø Forno cover Polyester

• Morsø Outdoor Table I 120 x h 70 x w 60 mm.

• Ash scraper • Pizza peel • Fire tongs