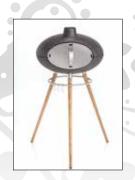

 Morsø Kamino Outdoor Fireplace
500 x h 1800 mm.

The outdoor fireplace "Morsø Kamino" is shaped from cast iron and can – besides decorating and heating all outdoor surroundings – also prolong the outdoor experience – from early spring months, through the chilly summer nights until the beginning of autumn.

Morsø Kamino can be turned depending on the wind direction.

 Morsø Kamino without base
Ø 500 x h 1360 mm.

• Grill Forno door b 370 x h 230 mm.

 Morsø Tuscan grill ø 340 mm.

 Morsø Leather glove Right & Left