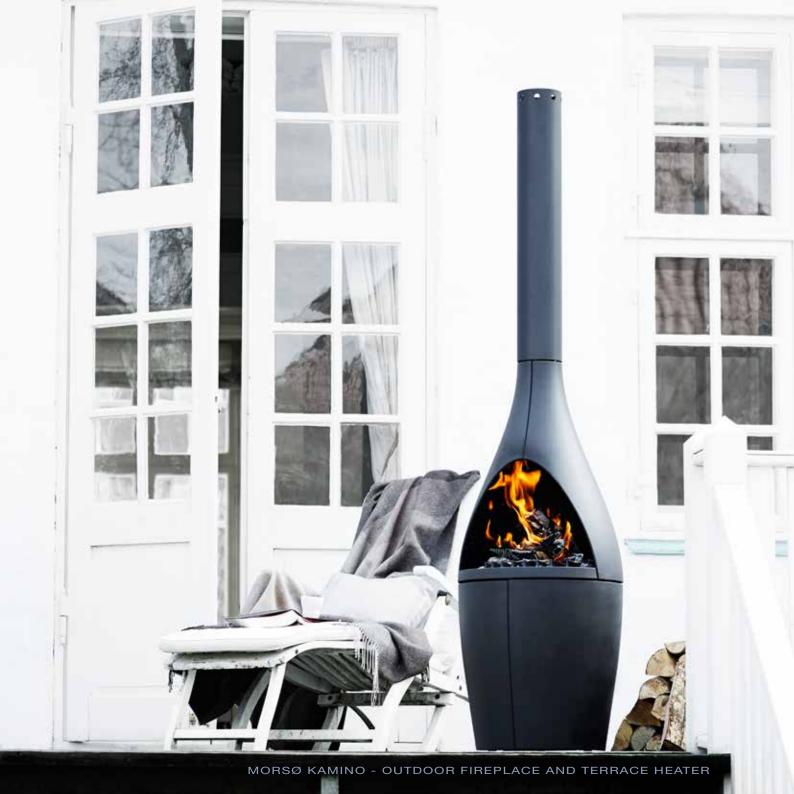

 Morsø Kamino Outdoor Fireplace
500 x h 1800 mm.

The outdoor fireplace "Morsø Kamino" is shaped from cast iron and can – besides decorating and heating all outdoor surroundings – also prolong the outdoor experience – from early spring months, through the chilly summer nights until the beginning of autumn.

Morsø Kamino can be turned depending on the wind direction.

 Morsø Kamino without base
Ø 500 x h 1360 mm.

• Grill Forno door b 370 x h 230 mm.

 Morsø Tuscan grill ø 340 mm.

 Morsø Leather glove Right & Left